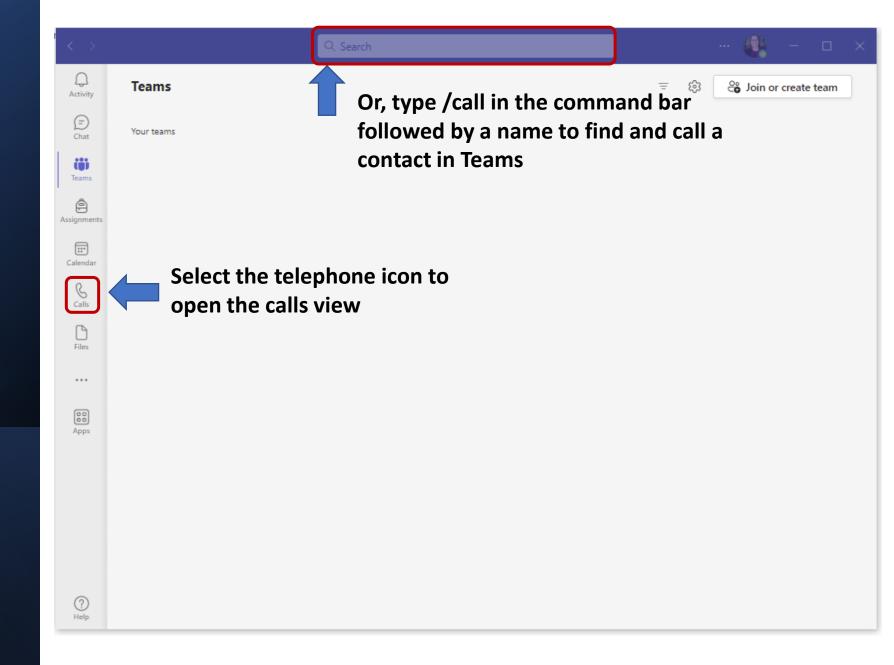

# Making a call

|                                                                                                  | < >                 |                      | Q Search         |           |                          |       | 🥂 - 🗆 ×        |
|--------------------------------------------------------------------------------------------------|---------------------|----------------------|------------------|-----------|--------------------------|-------|----------------|
|                                                                                                  | Activity            | Calls Phone Contacts |                  |           |                          |       |                |
| Search Contacts                                                                                  |                     | Find a contact Q     |                  |           |                          |       | Co Add contact |
|                                                                                                  | Teams               | Name                 |                  |           | Title                    | Phone |                |
|                                                                                                  | Arrian<br>Caler car | Amber N Eaglin       |                  |           | INSTRUCTOR               |       |                |
|                                                                                                  |                     | Cynthia S Watson     |                  |           | ASSISTANT PROFESSOR      |       |                |
| From here you can see<br>their presence, and<br>start a chat, email, or<br>call – audio or video | <b>C</b> alls       | Deedra H Harrington  |                  |           | PROFESSOR                |       | € ⊠ □ 《 …      |
|                                                                                                  | Files               | Jeanine S Thomas     |                  |           | INSTRUCTOR               |       |                |
|                                                                                                  |                     | 🧑 Jennifer M Lemoine |                  |           | PROFESSOR                |       |                |
|                                                                                                  |                     | 🦣 Lisa A Broussard   |                  |           | ASSOCIATE DEAN AND PRO.  |       |                |
|                                                                                                  |                     | MD Marla M Dyson     |                  |           | INSTRUCTOR               |       |                |
|                                                                                                  |                     | MN Mary B Neiheisel  |                  | PROFESSOR |                          |       |                |
|                                                                                                  |                     | Michael W Hebert     | Michael W Hebert |           | INSTRUCTOR               |       |                |
|                                                                                                  |                     | MM Monica Mae        |                  |           | ADJUNCT FACULTY          |       |                |
|                                                                                                  | ?<br>Help           | Monique L Hebert     |                  |           | ADMINISTRATIVE ASSISTAN. |       |                |